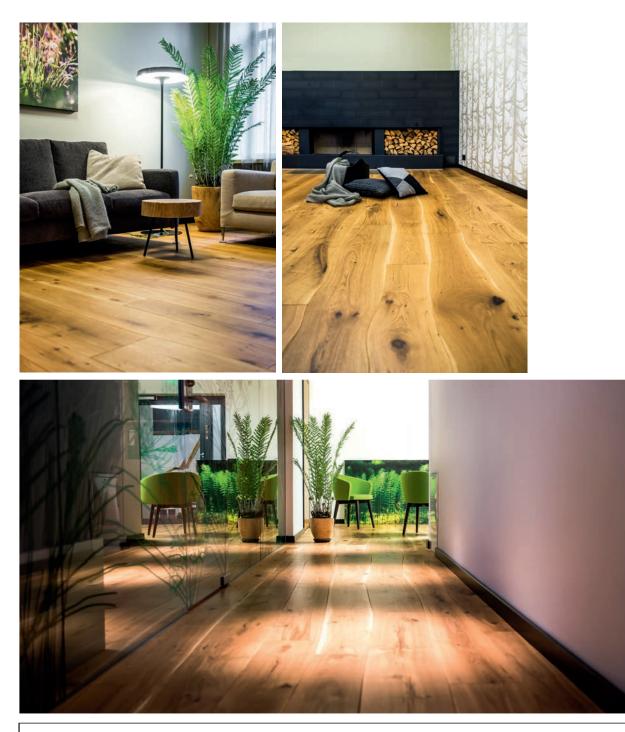

## Pentoffice

Rotterdam, The Netherlands 2014

Product: Bolefloor Oak Rustic / Multilayer 18mm Surface: 117m<sup>2</sup>/ 1250sqft Jobsite finished

Paul Smith Store London, UK 2013

Product: Bolefloor Oak Natural / Multilayer 18mm Surface: 120m<sup>2</sup> / 1291sqft Jobsite finished