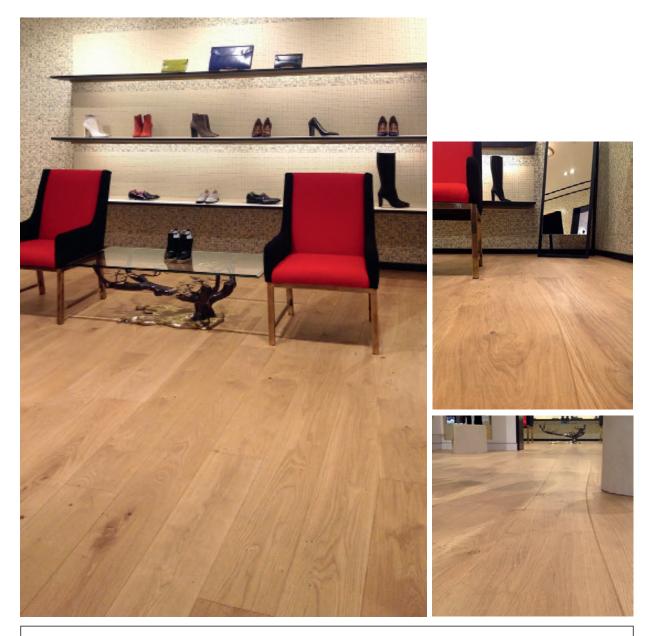

Hotel Boutique Plaza Figueras Lisboa, Portugal 2013

Product: Bolefloor Oak Natural / Multilayer 13mm Surface: 180m²/ 1890sqft Jobsite finished

Skagen Store London, UK 2013

Product: Bolefloor Oak Natural / Multilayer 18mm Surface: 49m<sup>2</sup> + 54m<sup>2</sup>/ 527sqft + 581sqft Jobsite finished Architecture: UXUS Design