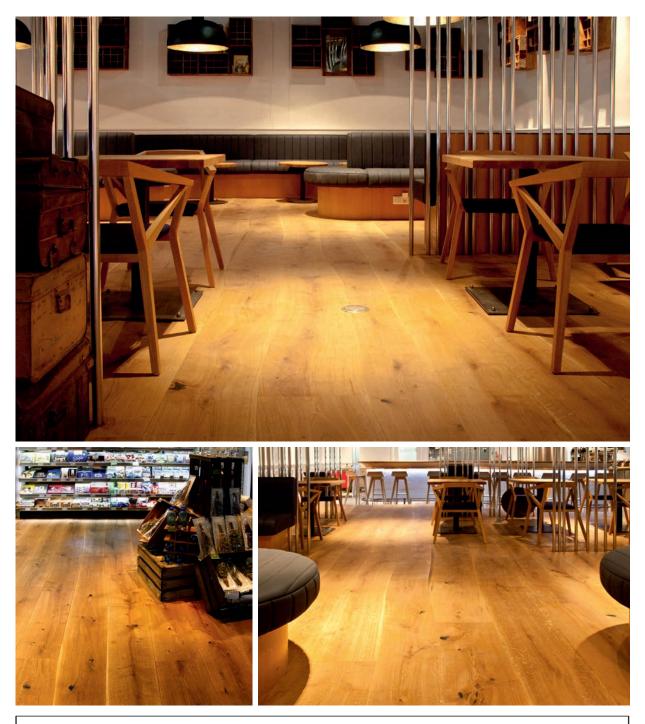

Vicalvi Showroom Milan, Italy 2012

Product: Bolefloor Oak Rustic / Multilayer 13mm Surface: 80m² / 861sqft Jobsite finished Architecture: Vicalvi Contract

Flinders Cafe Amsterdam , The Netherlands 2012

Product: Bolefloor Oak Rustic / Solid 20mm Surface: 250m<sup>2</sup> / 2690sqft Jobsite finished Architecture: Como Park Studio