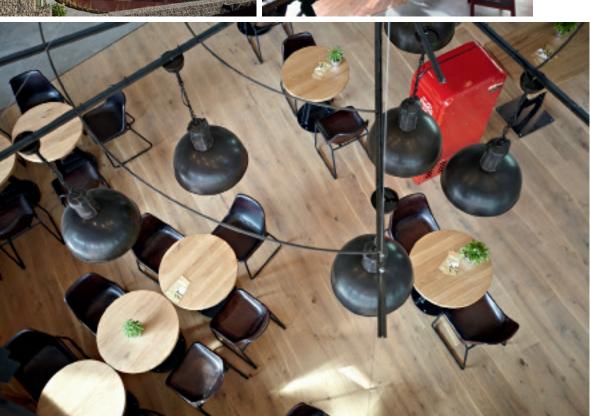

Vicalvi Showroom Milan, Italy 2012

Product: Bolefloor Oak Rustic / Multilayer 13mm Surface: 80m² / 861sqft Jobsite finished Architecture: Vicalvi Contract

Flinders Cafe Amsterdam , The Netherlands 2012

Product: Bolefloor Oak Rustic / Solid 20mm Surface: 250m<sup>2</sup> / 2690sqft Jobsite finished Architecture: Como Park Studio