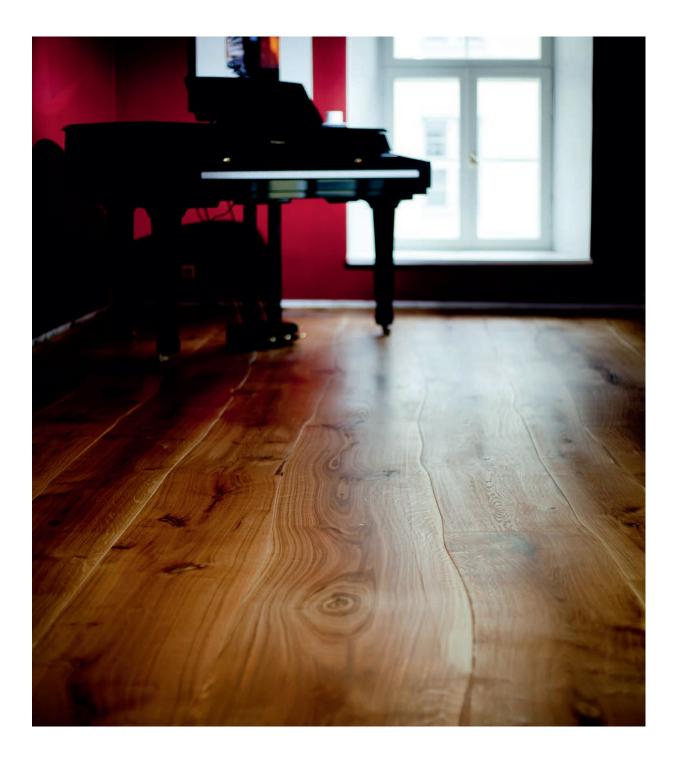

## **REFERENCES COMMERCIAL**

Kaisergarten Hotel Deidesheim, Germany 2013 Product: Bolefloor Oak Natural / Multilayer 18mm Surface: 297m<sup>2</sup> / 3196sqft Jobsite finished Architecture: Gooss

**State Forest Management Office** Tallinn, Estonia 2013