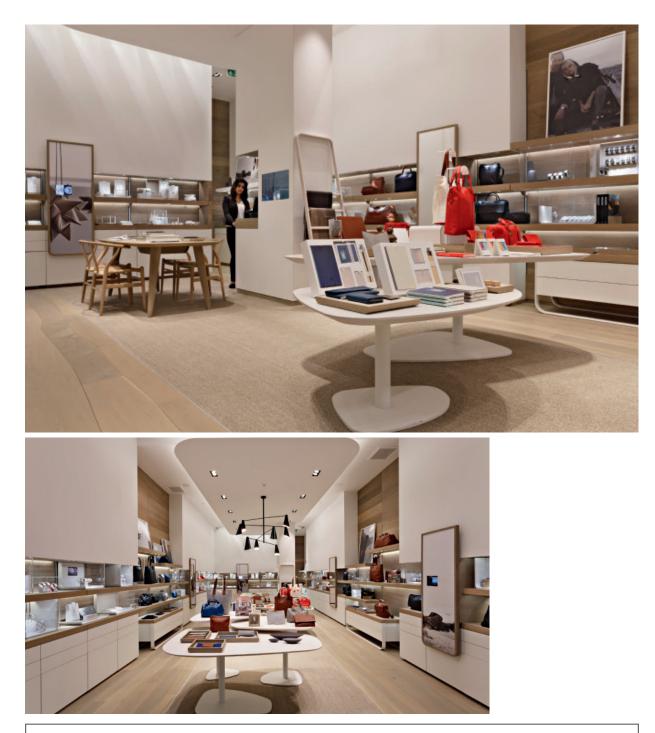

Hotel Boutique Plaza Figueras Lisboa, Portugal 2013

Product: Bolefloor Oak Natural / Multilayer 13mm Surface: 180m²/ 1890sqft Jobsite finished

Skagen Store London, UK 2013

Product: Bolefloor Oak Natural / Multilayer 18mm Surface: 49m<sup>2</sup> + 54m<sup>2</sup>/ 527sqft + 581sqft Jobsite finished Architecture: UXUS Design