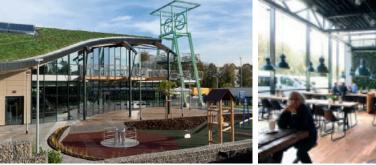

ARAL Gas Station Beverbach, Germany 2014

Product: Bolefloor Oak Rustic / Solid 20mm Product: Bolefloor Thermo Ash / Solid 20mm Surface: 142m<sup>2</sup>+ 139m<sup>2</sup> / 1517sqft + / 1496sqft Architecture: Goeckmann&Kleespies Architecture Designed