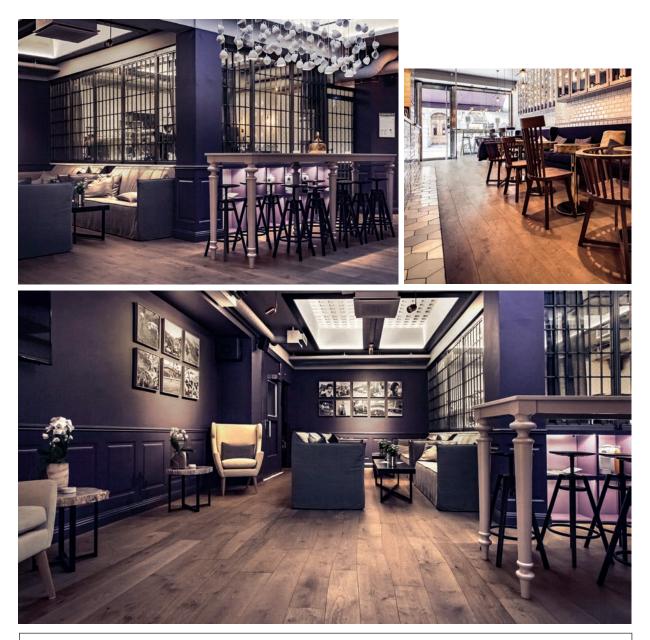

**Löfbergs Lila Coffee Shop** Stockholm, Sweden 2015

Product: Curv8 Surface: 115m² / 1240sqft Finished: Antico

**Frankfurt Airport Bierstube** Frankfurt, Germany 2012

Product: Bolefloor Oak Rustic / Multilayer 18mm Surface: 128m²/ 1376sqft Jobsite finished Architecture: Goeckmann&Kleespies Architecture Designed