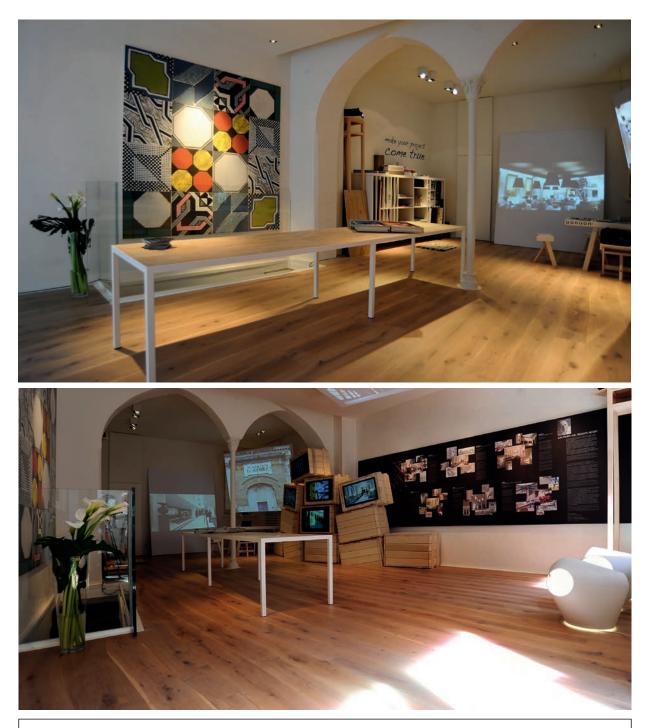

## Pentoffice

Rotterdam, The Netherlands 2014

Product: Bolefloor Oak Rustic / Multilayer 18mm Surface: 117m<sup>2</sup>/ 1250sqft Jobsite finished

Paul Smith Store London, UK 2013

Product: Bolefloor Oak Natural / Multilayer 18mm Surface: 120m<sup>2</sup> / 1291sqft Jobsite finished