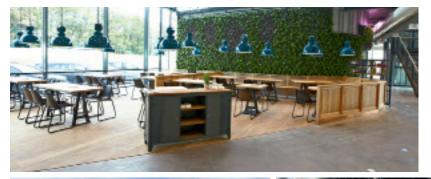

ARAL Gas Station Beverbach, Germany 2014

Product: Bolefloor Oak Rustic / Solid 20mm Product: Bolefloor Thermo Ash / Solid 20mm Surface: 142m<sup>2</sup>+ 139m<sup>2</sup> / 1517sqft + / 1496sqft Architecture: Goeckmann&Kleespies Architecture Designed