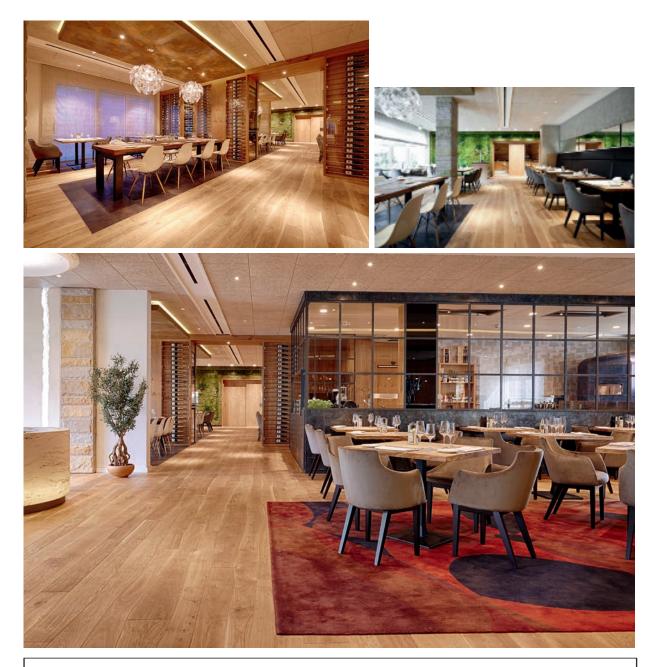

Vicalvi Showroom Milan, Italy 2012

Product: Bolefloor Oak Rustic / Multilayer 13mm Surface: 80m² / 861sqft Jobsite finished Architecture: Vicalvi Contract

Flinders Cafe Amsterdam , The Netherlands 2012

Product: Bolefloor Oak Rustic / Solid 20mm Surface: 250m<sup>2</sup> / 2690sqft Jobsite finished Architecture: Como Park Studio