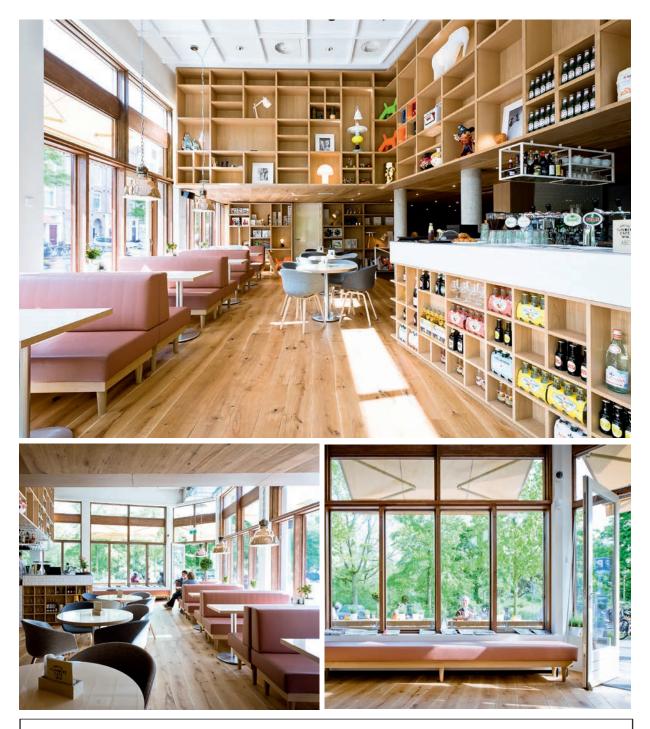

**Löfbergs Lila Coffee Shop** Stockholm, Sweden 2015

Product: Curv8 Surface: 115m² / 1240sqft Finished: Antico

**Frankfurt Airport Bierstube** Frankfurt, Germany 2012

Product: Bolefloor Oak Rustic / Multilayer 18mm Surface: 128m²/ 1376sqft Jobsite finished Architecture: Goeckmann&Kleespies Architecture Designed