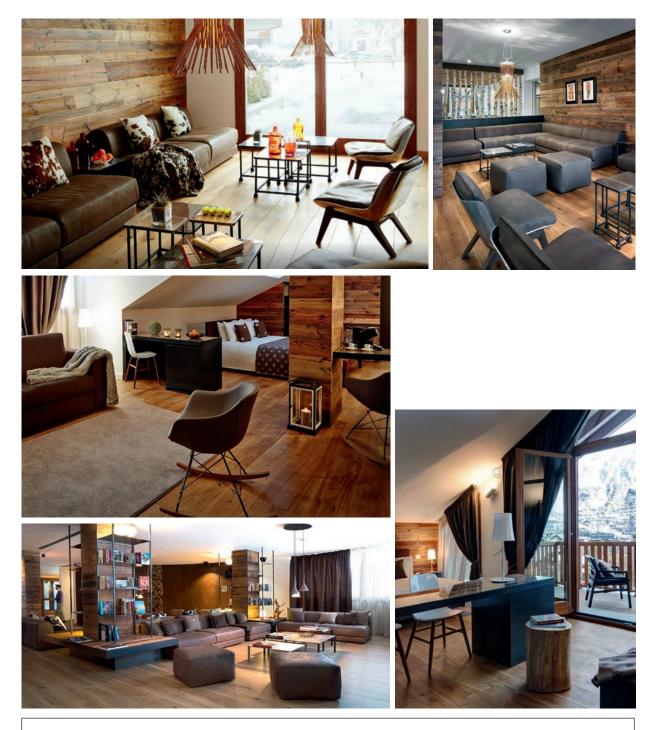

Product: Bolefloor Oak Rustic / Multilayer 18mm Surface: 432m<sup>2</sup> Jobsite finished Architecture: Andres Põime, Studio 3

Nira Montana Hotel La Thuile, Italy 2014

Product: Bolefloor Oak Rustic / Multilayer 13mm Surface: 2300m² / 24 757sqft Jobsite finished Interior Design: Studio Del Portico