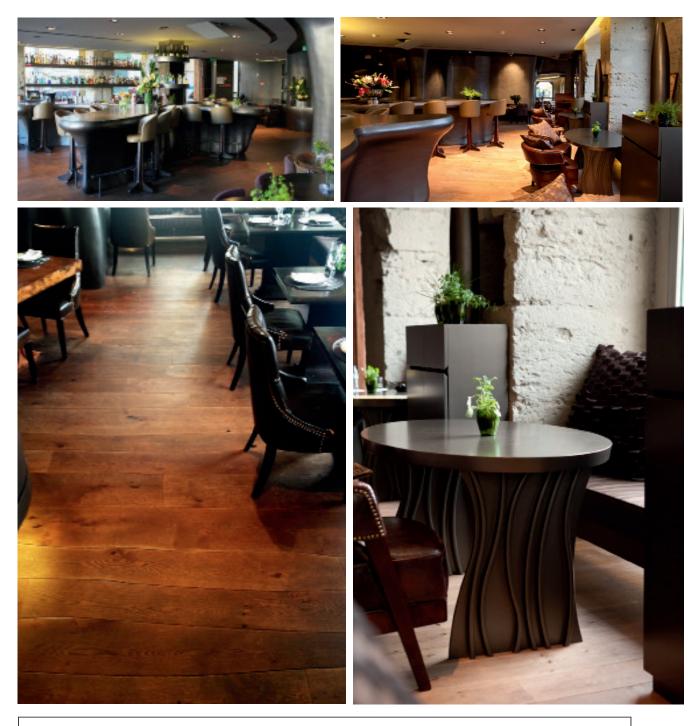

Vicalvi Showroom Milan, Italy 2012

Product: Bolefloor Oak Rustic / Multilayer 13mm Surface: 80m² / 861sqft Jobsite finished Architecture: Vicalvi Contract

Flinders Cafe Amsterdam , The Netherlands 2012

Product: Bolefloor Oak Rustic / Solid 20mm Surface: 250m<sup>2</sup> / 2690sqft Jobsite finished Architecture: Como Park Studio