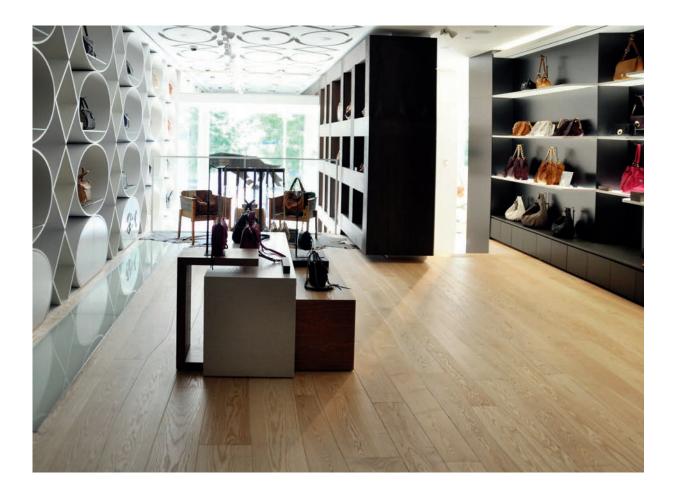

Natuzzi Store Tallinn, Estonia 2011

Product: Bolefloor Oak Natural / Mulrilayer 18mm Surface: 64m<sup>2</sup> / 688sqft Jobsite finished

**Bolefloor Showroom** Amsterdam, The Netherlands 2012

Product: Bolefloor Oak Rustic / Solid 20mm Surface: 82m<sup>2</sup> / 882sqft Jobsite finished Architecture: 3plus1