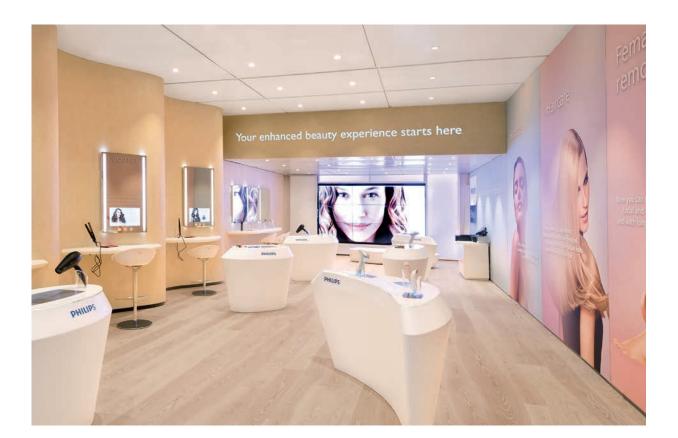

Philips for Women Store Amsterdam, The Netherlands 2013

Product: Bolefloor Ash Select / Multilayer 13mm Surface: 82m² / 882sqft Jobsite finished

**Boutique Uniforms For Dedicated** Stockholm, Sweden 2012