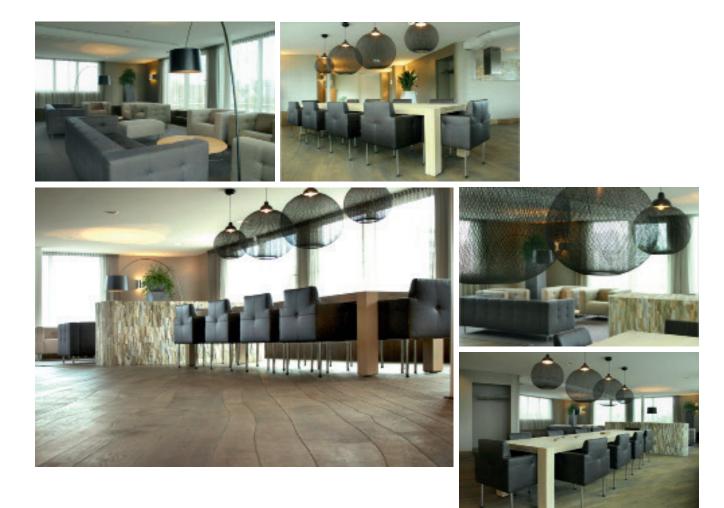

## Pentoffice

Rotterdam, The Netherlands 2014

Product: Bolefloor Oak Rustic / Multilayer 18mm Surface: 117m<sup>2</sup>/ 1250sqft Jobsite finished

Paul Smith Store London, UK 2013

Product: Bolefloor Oak Natural / Multilayer 18mm Surface: 120m<sup>2</sup> / 1291sqft Jobsite finished