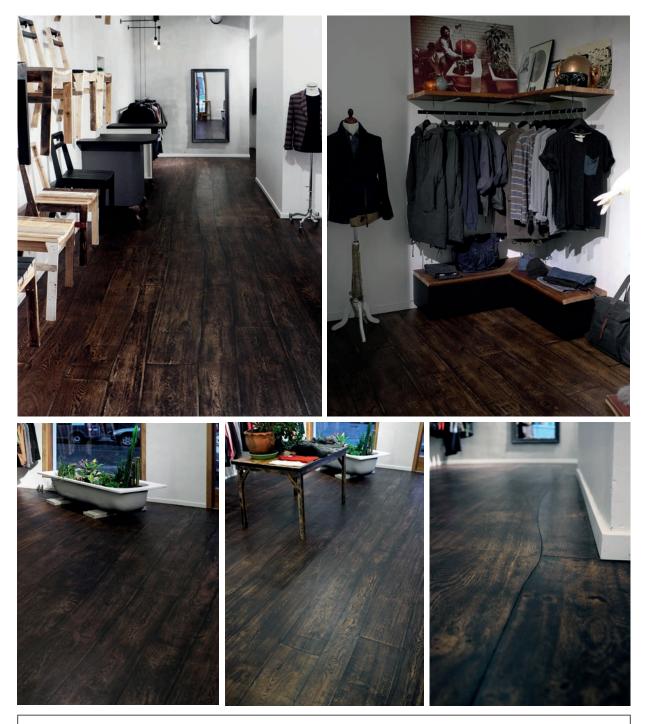

Product: Bolefloor Oak Natural/ Multilayer 18mm Surface: 90m<sup>2</sup> / 968sqft Jobsite finished

**Fashion Accessories Boutique** Seoul, South Korea 2012

Product: Bolefloor Ash Select / Multilayer 18mm Surface: 80m² / 816sqft Jobsite finished